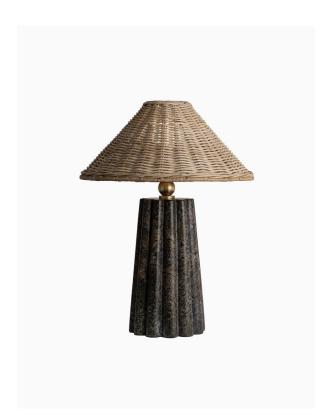

#### PRODUCT INFORMATION

Base Code: TL-SONN-SBRS-GRNF-000

Material: Marble

Finish shown: Forest Green Metalwork: Satin Brass

Flex: UK & EU 1.5 metres of Oatmeal braided flex /

US Oatmeal braided cable

### FINISHING NOTE

Marble is a natural material with distinctly unique formations, markings and colouration. It is part of its charm that no two lamps are exactly the same. All metalwork is handcrafted and may vary from piece to piece with slight variations in finish and detailing.