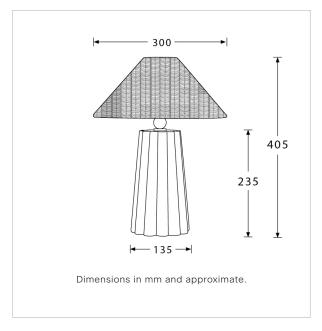

Lamps not included

BASE HEIGHT: 235mm / 9<sup>1/4</sup>" TOTAL HEIGHT: 405mm / 16" BASE WIDTH: 135mm / 5<sup>1/2</sup>" SHADE WIDTH: 300mm / 12"

UKCA / CE / UL COMPLIANT