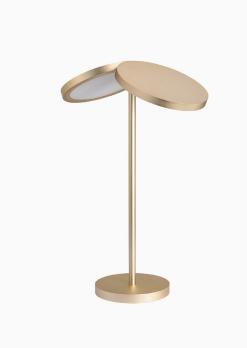

#### PRODUCT INFORMATION

Base Code: LMTL-SAMA-CHM Material: Metal Finish shown: Champagne Gold

#### **TECHNICAL INFORMATION**

Weight: 2.5kg / 5.5lbs Lamping: Integrated LED 10w 2700k | CRI 90+ 50k Hours lifespan

TOTAL HEIGHT: 460 mm / 18" TOTAL WIDTH: 330 mm / 13"

UKCA / CE / WIRED USING US COMPONENTS