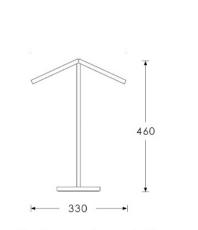

#### **TECHNICAL INFORMATION**

Weight: 2.5kg / 5.5lbs Lamping: Integrated LED 10w 2700k | CRI 90+ 50k Hours lifespan

TOTAL HEIGHT: 460 mm / 18" TOTAL WIDTH: 330 mm / 13"

UKCA / CE / WIRED USING US COMPONENTS