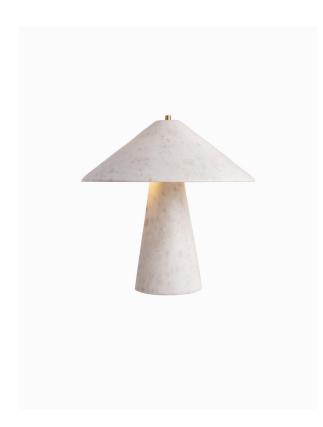

#### PRODUCT INFORMATION

Base Code: TL-RUBE-CALC-WHTE

Material: Marble

Finish shown: White Calacatta Metalwork: Satin Brass

Flex: UK & EU 1.5 metres of Oatmeal braided

cable / US Oatmeal braided cable

### FINISHING NOTE

Marble is a natural material with distinctly unique formations, markings and colouration. It is part of its charm that no two lamps are exactly the same. All metalwork is handcrafted and may vary from piece to piece with slight variations in finish and detailing.