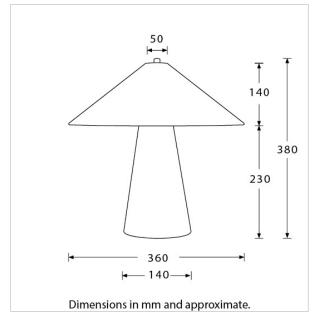

Lamps not included

BASE HEIGHT: 230 mm / 9<sup>1/4</sup>" TOTAL HEIGHT: 380 mm / 15" BASE WIDTH: 140 mm / 5<sup>1/2</sup>" SHADE WIDTH: 360 mm / 14<sup>1/4</sup>"

UKCA / CE / UL COMPLIANT