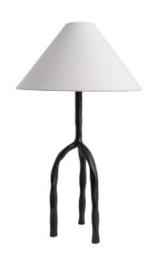

#### PRODUCT INFORMATION

Base Code: TL-NOOR-BLKI

Material: Metal Finish shown: Black Metalwork: Black Iron

Lampshade: 11" Rosa Drum / SH-11-ROSA Flex: UK & EU 1.5 metres of Black braided flex /

US Black braided flex

#### TECHNICAL INFORMATION

Weight: 1.2kg / 2.6lbs Plug: Black 13amp UK plug /

Black Schuko EU plug / Black US polarised plug

Switching: Black inline switch

Lamping: 1x E27 lampholder / 1x E26 US lampholder

40W max. LED lamps recommended.

Lamps not included

BASE HEIGHT: 440 mm / 17"

TOTAL HEIGHT: 520 mm / 20<sup>1/2</sup>"

BASE WIDTH: 130 mm / 5"

SHADE WIDTH: 280 mm / 11"

UKCA / CE / UL COMPLIANT