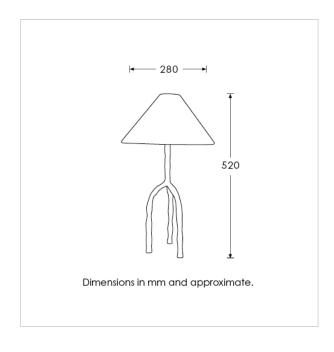

40W max. LED lamps recommended.

Lamps not included

BASE HEIGHT: 440 mm / 17"

TOTAL HEIGHT: 520 mm / 20<sup>1/2</sup>"

BASE WIDTH: 130 mm / 5"

SHADE WIDTH: 280 mm / 11"

UKCA / CE / UL COMPLIANT