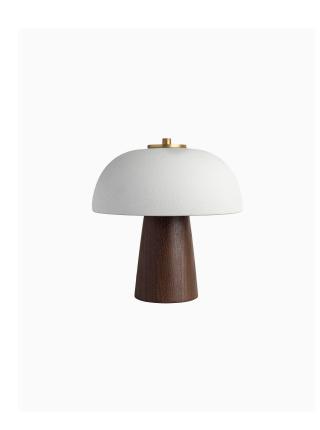

#### PRODUCT INFORMATION

Base Code: TL-NITA-SBRS-SMOA-00S

Material: Ceramic & Wood Finish shown: Ivory Metalwork: Satin Brass

Flex: UK & EU 1.5 metres of Oatmeal braided flex /

US Oatmeal braided flex

#### TECHNICAL INFORMATION

Weight: 1.5kg / 3.3lbs Plug: White 13amp UK plug /

White Schuko EU plug / White US polarised plug

Switching: White inline switch

Lamping: 2x G9 lampholder / 2x G9 US lampholder

20W max. LED lamps recommended.