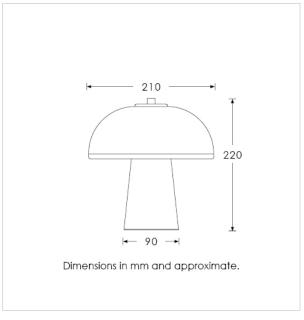

Lamps not included

BASE HEIGHT: 120 mm / 4<sup>3/4</sup>"
TOTAL HEIGHT: 220 mm / 8<sup>1/2</sup>"
BASE WIDTH: 90 mm / 3<sup>1/2</sup>"
SHADE WIDTH: 210 mm / 8<sup>1/4</sup>"

UKCA / CE / UL COMPLIANT