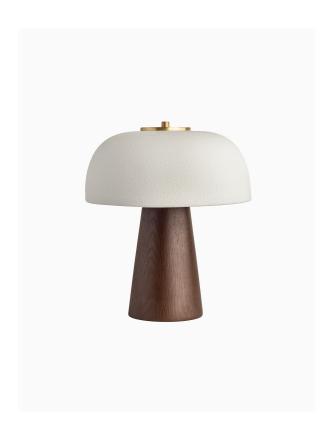

#### PRODUCT INFORMATION

Base Code: TL-NITA-SBRS-SMOA-00L

Material: Ceramic & Wood Finish shown: Ivory Metalwork: Satin Brass

Flex: UK & EU 1.5 metres of Oatmeal braided flex /

US Oatmeal braided flex

#### TECHNICAL INFORMATION

Weight: 2.7kg / 6lbs

Plug: White 13amp UK plug /

White Schuko EU plug / White US polarised plug

Switching: White inline switch

Lamping: 2x G9 lampholder / 2x G9 US lampholder

20W max. LED lamps recommended.