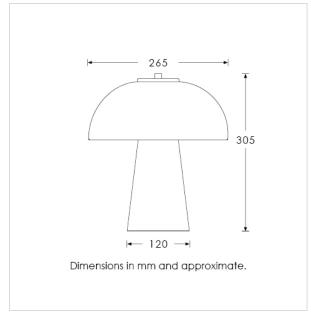

Lamps not included

BASE HEIGHT: 175 mm / 7"
TOTAL HEIGHT: 305 mm / 12"
BASE WIDTH: 120 mm / 4<sup>3/4</sup>"
SHADE WIDTH: 265 mm / 10<sup>1/2</sup>"

UKCA / CE / UL COMPLIANT