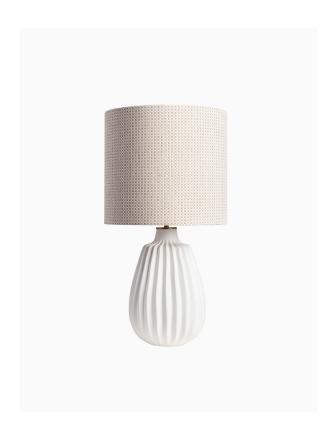

#### PRODUCT INFORMATION

Base Code: TL-ELDE-ABRS-WHTE

Material: Ceramic Finish shown: White Metalwork: Antique Brass

Lampshade: 12" Medium Drum / SH-12-MEDR Flex: UK & EU 1.5 metres of Ivory twisted flex /