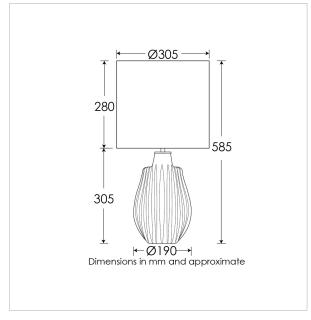

60W max. LED lamps recommended.

Lamps not included

BASE HEIGHT: 305 mm / 12" TOTAL HEIGHT: 585 mm / 23" BASE WIDTH: 190 mm / 7<sup>1/2</sup>" SHADE WIDTH: 305 mm / 12"

UKCA / CE / UL COMPLIANT