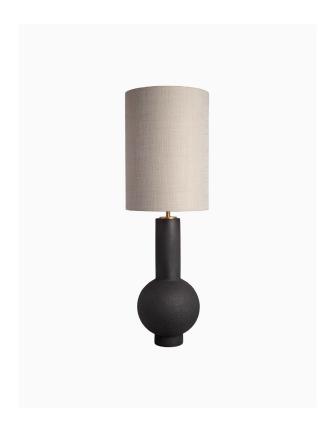

#### PRODUCT INFORMATION

Base Code: TL-ELAR-SBRS-BLCK

Material: Ceramic Finish shown: Black Metalwork: Satin Brass

Lampshade: 10" Tall Drum / SH-10-TLDR Flex: UK & EU 1.5 metres of Black twisted flex /

US Black braided flex