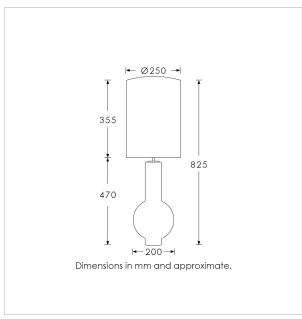

Lamps not included

BASE HEIGHT: 470 mm / 18<sup>1/2</sup>"
TOTAL HEIGHT: 825 mm / 32<sup>1/2</sup>"
BASE WIDTH: 200 mm / 8"
SHADE WIDTH: 250 mm / 10"

UKCA / CE / UL COMPLIANT