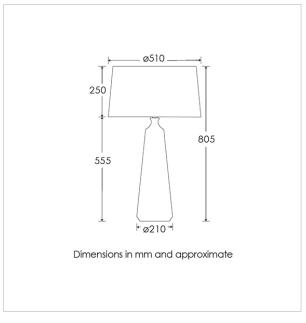

Lamps not included

BASE HEIGHT: 555 mm / 22" TOTAL HEIGHT: 805 mm / 31 $^{3/4}$ " BASE WIDTH: 210 mm /  $^{81/4}$ " SHADE WIDTH: 510 mm / 20"

UKCA / CE / UL COMPLIANT