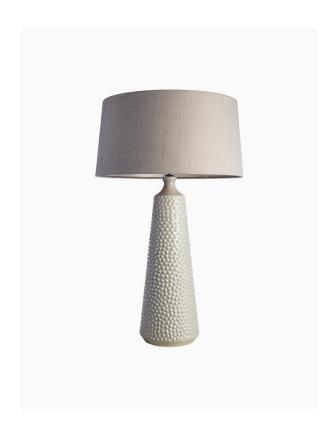

#### PRODUCT INFORMATION

Base Code: TL-CLTH-CHRO-LINE

Material: Ceramic Finish shown: Linen

Metalwork: Polished Chrome

Lampshade: 20" French Drum / SH-20-FRDR Flex: UK & EU 1.5 metres of Ivory twisted flex /

#### TECHNICAL INFORMATION

Weight: 3kg / 6.6lbs

Plug: White 13amp UK plug /

White Schuko EU plug / White US polarised plug

Switching: White inline switch

Lamping: 1x E27 lampholder / 1x E26 US lampholder

60W max. LED lamps recommended.