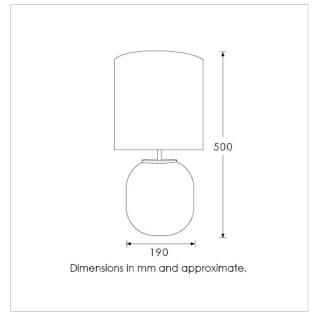

60W max. LED lamps recommended.

Lamps not included

BASE HEIGHT: 245 mm / 9<sup>1/2</sup>"
TOTAL HEIGHT: 500 mm / 19<sup>3/4</sup>"
BASE WIDTH: 190 mm / 7<sup>1/2</sup>"
SHADE WIDTH: 250 mm / 10"

UKCA / CE / UL COMPLIANT