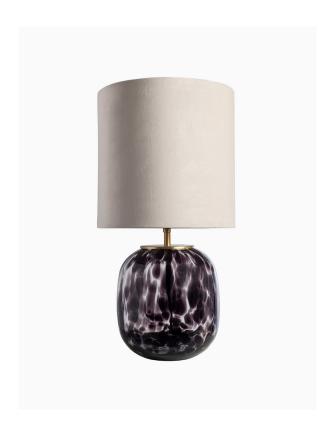

#### PRODUCT INFORMATION

Base Code: TL-CALL-SBRS-SPEC

Material: Glass & Metal Finish shown: Speckle Smoke Metalwork: Satin Brass

Lampshade: 10" Medium Drum / SH-10-MEDR Flex: UK & EU 1.5 metres of Black braided flex /

## FINISHING NOTE

All our glasswork is hand blown and will vary from piece to piece - variations in form and proportion. Colour formation, pattern and finishing details are unique to each lamp and it is part of the charm that no two products are exactly the same.