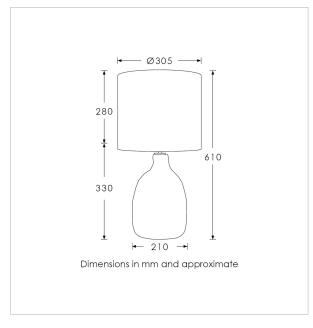

60W max. LED lamps recommended.

Lamps not included

BASE HEIGHT: 330 mm / 13" TOTAL HEIGHT: 610 mm / 24" BASE WIDTH: 210 mm / 8<sup>1/4</sup>" SHADE WIDTH: 305 mm / 12"

UKCA / CE / UL COMPLIANT