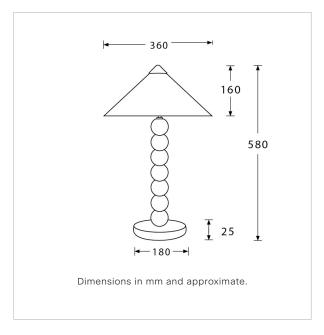

40W max. LED lamps recommended.

Lamps not included

BASE HEIGHT: 25mm / 1" TOTAL HEIGHT: 580mm / 23" BASE WIDTH: 180mm / 7<sup>1/4</sup>" SHADE WIDTH: 360mm / 14<sup>1/4</sup>"

UKCA / CE / UL COMPLIANT