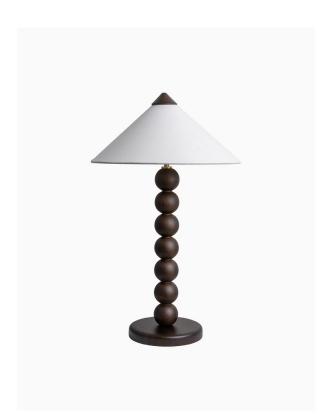

## **Product Specification Sheet**

TABLE LAMP | ARCHIE

#### PRODUCT INFORMATION

Base Code: TL-ARCH-SBRS-SMOA-000

Material: Wood

Finish shown: Smoked Oak Metalwork: Satin Brass

Flex: UK & EU 1.5 metres of Oatmeal braided flex /

US Oatmeal braided cable