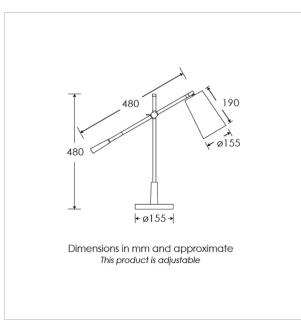

60W max. LED lamps recommended.

Lamps not included

BASE HEIGHT: 480 mm / 19" TOTAL HEIGHT: 480 mm / 19" BASE WIDTH: 155 mm / 6" SHADE WIDTH: 155 mm / 6"

UKCA / CE / UL COMPLIANT