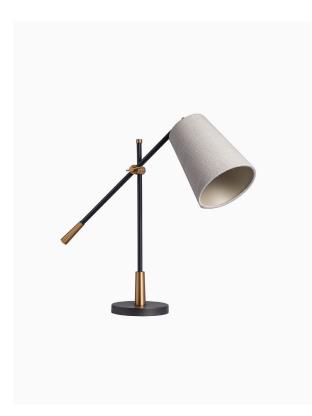

#### PRODUCT INFORMATION

Base Code: TL-ANDR-ABRS-BLCK

Material: Metal

Finish shown: Satin Black Metalwork: Antique Brass

Lampshade: 6" Tall French Drum / SH-06-TFRD Flex: UK & EU 1.5 metres of Black PVC cable /

US Black PVC cable

#### TECHNICAL INFORMATION

Weight: 2.6kg / 5.7lbs Plug: Black 13amp UK plug /

Black Schuko EU plug / Black US polarised plug

Switching: Black inline switch

Lamping: 1x E14 lampholder / 1x E26 US lampholder