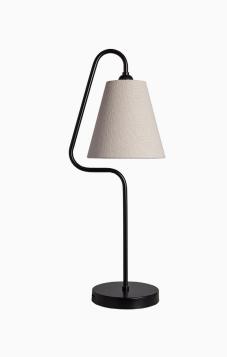

### PRODUCT INFORMATION

Base Code: TL-ALFA-BLST Material: Metal Finish shown: Black Satin Lampshade: 9" Acone / SH-09-ACON Flex: UK & EU 1.5 metres of Black twisted flex / US Black braided flex

### **TECHNICAL INFORMATION**

Weight: 2.4kg / 5.2lbs Plug: Black 13amp UK plug / Black Schuko EU plug / Black US polarised plug Switching: Black inline switch Lamping: 1x E27 lampholder / 1x E26 US lampholder 60W max. LED lamps recommended. Lamps not included

BASE HEIGHT: 660 mm / 26" TOTAL HEIGHT: 660 mm / 26" BASE WIDTH: 180 mm / 7" SHADE WIDTH: 225 mm / 9"

UKCA / CE / UL COMPLIANT