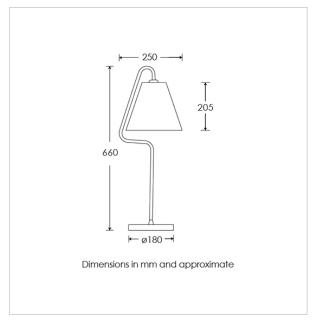

60W max. LED lamps recommended.

Lamps not included

BASE HEIGHT: 660 mm / 26" TOTAL HEIGHT: 660 mm / 26" BASE WIDTH: 180 mm / 7" SHADE WIDTH: 225 mm / 9"

UKCA / CE / UL COMPLIANT