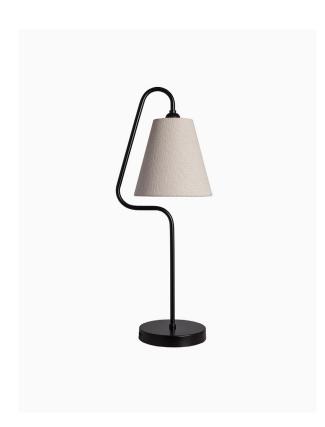

#### PRODUCT INFORMATION

Base Code: TL-ALFA-BLST

Material: Metal

Finish shown: Black Satin

Lampshade: 9" Acone / SH-09-ACON

Flex: UK & EU 1.5 metres of Black twisted flex /

US Black braided flex

#### **TECHNICAL INFORMATION**

Weight: 2.4kg / 5.2lbs Plug: Black 13amp UK plug /

Black Schuko EU plug / Black US polarised plug

Switching: Black inline switch

Lamping: 1x E27 lampholder / 1x E26 US lampholder