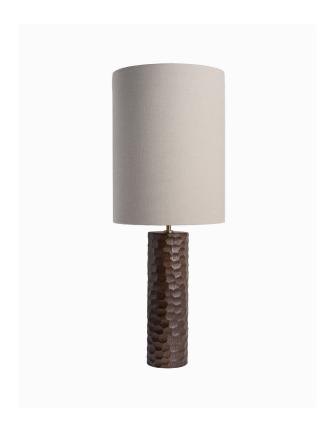

#### PRODUCT INFORMATION

Base Code: TL-ADLE-SBRS-SMOA

Material: Wood

Finish shown: Smoked Oak Metalwork: Satin Brass

Lampshade: 12" Adler Drum / SH-12-ADLE Flex: UK & EU 1.5 metres of Oatmeal braided flex /

#### FINISHING NOTE

Wood, as a natural material, presents distinctly unique grain, patterning and colouration. We use hand applied finishes and leafing and as such, it is part of the charm that no two products are exactly the same.