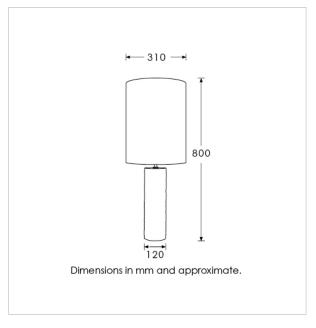

Lamps not included

BASE HEIGHT: 345 mm / 13.6" TOTAL HEIGHT: 800 mm / 31.5" BASE WIDTH: 120 mm / 4.7" SHADE WIDTH: 310 mm / 12"

UKCA / CE / UL COMPLIANT