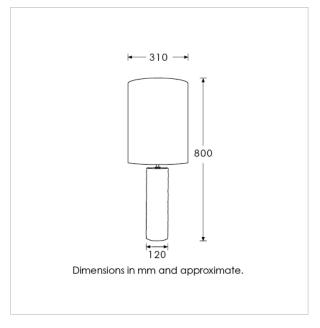

Lamps not included

BASE HEIGHT: 345 mm / 13.6" TOTAL HEIGHT: 800 mm / 31.5" BASE WIDTH: 120 mm / 4.7" SHADE WIDTH: 310 mm / 12.2"

UKCA / CE / UL COMPLIANT