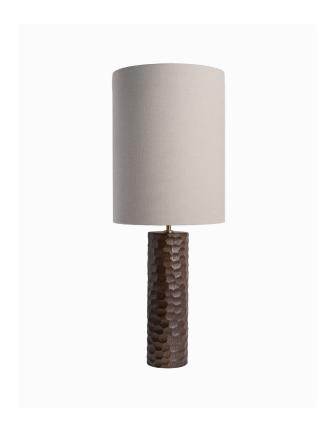

### PRODUCT INFORMATION

Base Code: FL-ADLE-SBRS-SMOA

Material: Wood

Finish shown: Smoked Oak Metalwork: Satin Brass

Lampshade: 14" Adler Drum / SH-14-ADLE Flex: UK & EU 1.5 metres of Oatmeal braided flex /

#### TECHNICAL INFORMATION

Weight: 3.5kg / 7.7lbs Plug: White 13amp UK plug /

White Schuko EU plug / White US polarised plug

Switching: White foot switch

Lamping: 1x E27 lampholder / 1x E26 US lampholder

40W max. LED lamps recommended.

#### FINISHING NOTE

Wood, as a natural material, presents distinctly unique grain, patterning and colouration. We use hand applied finishes and leafing and as such, it is part of the charm that no two products are exactly the same.