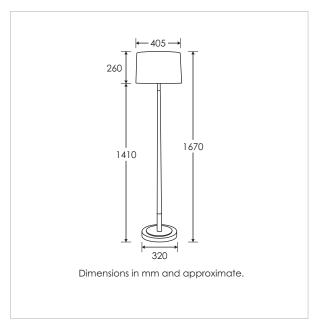

Lamps not included

BASE HEIGHT: 1410 mm / 55<sup>1/2</sup>"
TOTAL HEIGHT: 1670 mm / 65<sup>3/4</sup>"
BASE WIDTH: 320 mm / 12<sup>1/2</sup>"
SHADE WIDTH: 405 mm / 16"

UKCA / CE / UL COMPLIANT