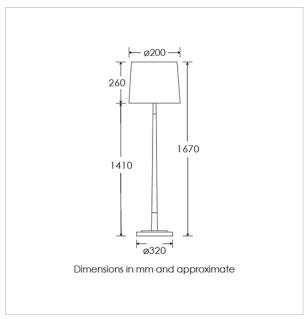

Lamps not included

BASE HEIGHT: 1410 mm / 55<sup>1/2</sup>"
TOTAL HEIGHT: 1670 mm / 65<sup>3/4</sup>"
BASE WIDTH: 320 mm / 12<sup>1/2</sup>"
SHADE WIDTH: 200 mm / 16"

UKCA / CE / UL COMPLIANT