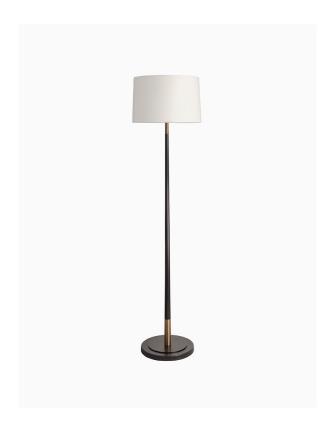

## **Product Specification Sheet**

FLOOR LAMP | VELETTO

#### PRODUCT INFORMATION

Base Code: FL-VELE-BABR-SBLK

Material: Metal

Finish shown: Satin Black & Brushed Brass Lampshade: 16" Roman Drum / SH-16-RMDR Flex: UK & EU 1.5 metres of Black PVC flex /

US Black PVC flex