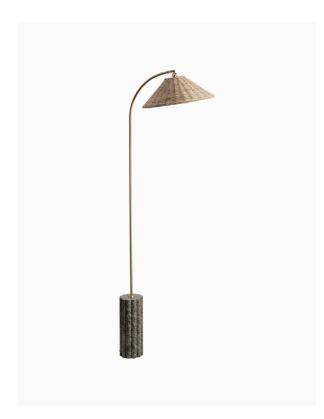

#### PRODUCT INFORMATION

Base Code: FL-SONN-SBRS-GRNF-000

Material: Marble

Finish shown: Forest Green

Metalwork: Brass

Flex: UK & EU 1.5 metres of Oatmeal braided flex /

US Oatmeal braided cable

#### **TECHNICAL INFORMATION**

Weight: 11.7kg / 25.8lbs Plug: White 13amp UK plug /

White Schuko EU plug / White US polarised plug

Switching: White foot switch

Lamping: 1x E27 lampholder / 1x E26 US lampholder 40W max. LED Golf Ball Lamps Recommended.

### FINISHING NOTE

Marble is a natural material with distinctly unique formations, markings and colouration. It is part of its charm that no two lamps are exactly the same. All metalwork is handcrafted and may vary from piece to piece with slight variations in finish and detailing.