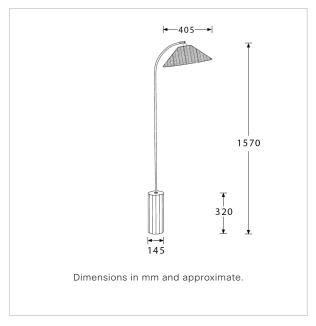

Lamps not included

BASE HEIGHT: 320mm / 12<sup>3/4</sup>" TOTAL HEIGHT: 1570mm / 62" BASE WIDTH: 145mm / 5<sup>3/4</sup>" SHADE WIDTH: 405 mm / 16"

UKCA / CE / UL COMPLIANT