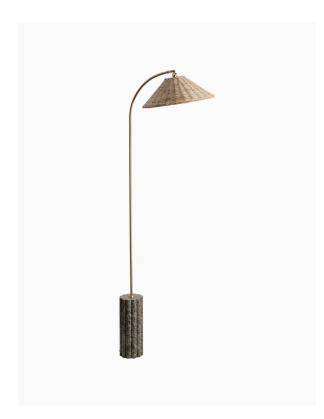

#### PRODUCT INFORMATION

Base Code: FL-SONN-SBRS-GRNF-000

Material: Marble

Finish shown: Forest Green Metalwork: Satin Brass

Flex: UK & EU 1.5 metres of Oatmeal braided flex /

US Oatmeal braided cable

#### TECHNICAL INFORMATION

Weight: 11.7kg / 25.8lbs Plug: White 13amp UK plug /

White Schuko EU plug / White US polarised plug

Switching: White foot switch

Lamping: 1x E27 lampholder / 1x E26 US lampholder 40W max. LED Golf Ball Lamps Recommended.

### FINISHING NOTE

Marble is a natural material with distinctly unique formations, markings and colouration. It is part of its charm that no two lamps are exactly the same. All metalwork is handcrafted and may vary from piece to piece with slight variations in finish and detailing.