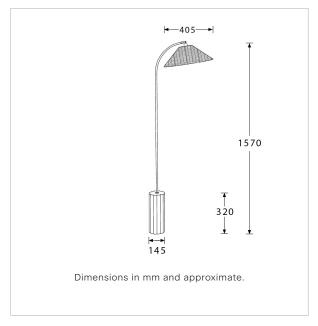

Lamps not included

BASE HEIGHT:  $320\,\mathrm{mm}$  /  $12^{3/4^{\circ}}$  TOTAL HEIGHT:  $1570\,\mathrm{mm}$  /  $62^{\circ}$  BASE WIDTH:  $145\,\mathrm{mm}$  /  $5^{3/4^{\circ}}$  SHADE WIDTH:  $405\,\mathrm{mm}$  /  $16^{\circ}$ 