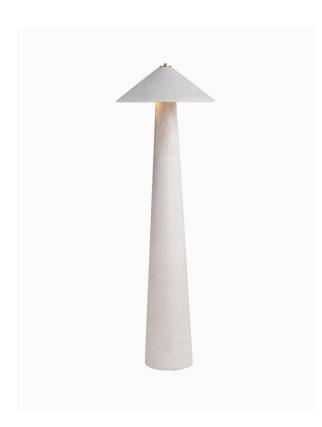

#### PRODUCT INFORMATION

Base Code: FL-RUBE-CALC-WHTE

Material: Marble

Finish shown: White Calacatta Metalwork: Satin Brass

Flex: UK & EU 1.5 metres of Oatmeal braided

cable / US Oatmeal braided cable

#### **TECHNICAL INFORMATION**

Weight: 40kg / 88.5lbs Plug: White 13amp UK plug /

White Schuko EU plug / White US polarised plug

Switching: White foot switch

Lamping: 2x G9 lampholder / 2x G9 US lampholder