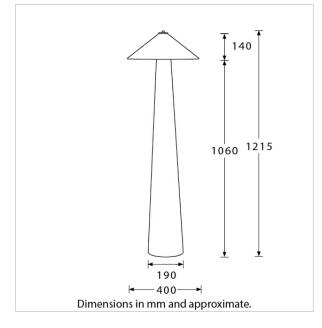

25W max. LED lamps recommended.

Lamps not included

BASE HEIGHT: 1060 mm / 41<sup>3/4</sup>" TOTAL HEIGHT: 1215 mm / 47<sup>3/4</sup>" BASE WIDTH: 190 mm / 7<sup>1/2</sup>" SHADE WIDTH: 400 mm / 15<sup>3/4</sup>"