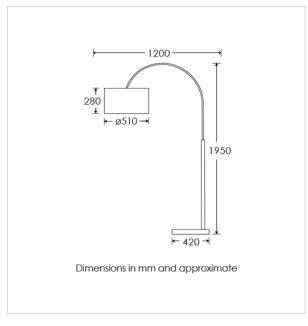

80W max. LED lamps recommended.

Lamps not included

BASE HEIGHT: 1950 mm / 76<sup>3/4</sup>"
TOTAL HEIGHT: 1950 mm / 76<sup>3/4</sup>"
BASE WIDTH: 420 mm / 16<sup>1/2</sup>"
SHADE WIDTH: 510 mm / 20"

UKCA / CE / UL COMPLIANT