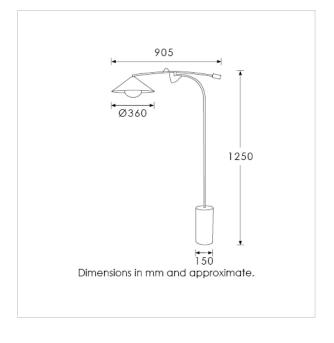

BASE HEIGHT: 1250 mm / 49<sup>1/4"</sup>
TOTAL HEIGHT: 1250 mm / 49<sup>1/4"</sup>
BASE WIDTH: 150 mm / 6"
SHADE WIDTH: 360 mm / 14<sup>1/4"</sup>

UKCA / CE