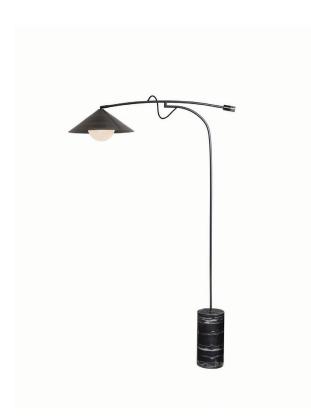

#### PRODUCT INFORMATION

Base Code: FL-MIKO-BRNZ-BLCK-TSK Material: Metal, Marble & Glass Finish shown: Black Marble Metalwork: Blackened Bronze

Flex: UK & EU 1.5 metres of Black braided flex

#### **TECHNICAL INFORMATION**

Weight: 16.5kg / 36lbs
Plug: Black 13amp UK plug /
Black Schuko EU plug
Switching: Black foot switch
Lamping: 1x G9 lampholder

20W max. LED lamps recommended.

Lamps not included