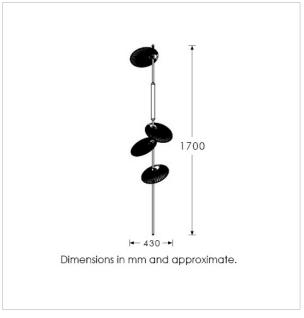

#### TECHNICAL INFORMATION

Weight: 0.8kg / 1.7lbs Switching & Plug: Hardwired Lamping: 1 x Integrated LED 15 Watts Total 2700k | CRI 90+ 50k Hours lifespan Dimmable

TOTAL HEIGHT: 1700 mm / 67" TOTAL WIDTH: 430 mm / 17"