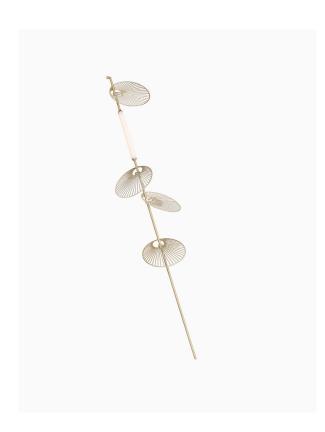

#### PRODUCT INFORMATION

Base Code: LMWL-LEAF-WLFL-GLD Material: Metal Finish shown: Champagne Gold

#### TECHNICAL INFORMATION

Weight: 0.8kg / 1.7lbs Switching & Plug: Hardwired Lamping: 1 x Integrated LED 15 Watts Total 2700k | CRI 90+ 50k Hours lifespan Dimmable

TOTAL HEIGHT: 1700 mm / 67" TOTAL WIDTH: 430 mm / 17"