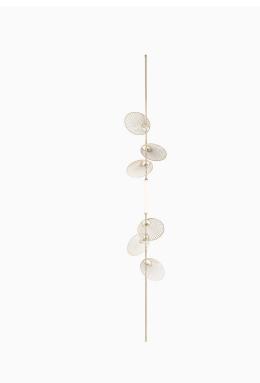

## **Product Specification Sheet**

FLOOR LAMP | MAYA FLOOR TO CEILING

#### PRODUCT INFORMATION

Base Code: LMFL-LEAF-FLPD-GLD Material: Metal Finish shown: Champagne Gold

### **TECHNICAL INFORMATION**

Weight: 1.35kg / 3lbs Switching & Plug: Hardwired Lamping: 1 x Integrated LED 15 Watts Total 2700k | CRI 90+ 50k Hours lifespan Dimmable

TOTAL HEIGHT: Ceiling height to be specified TOTAL WIDTH: 430 mm / 17"