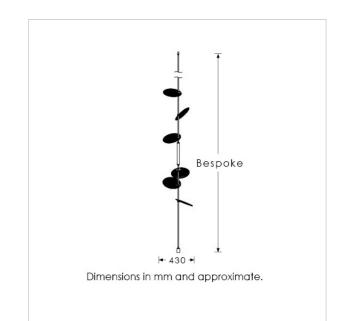

### **TECHNICAL INFORMATION**

Weight: 1.35kg / 3lbs Switching & Plug: Hardwired Lamping: 1 x Integrated LED 15 Watts Total 2700k | CRI 90+ 50k Hours lifespan Dimmable

TOTAL HEIGHT: Ceiling height to be specified TOTAL WIDTH: 430 mm / 17"