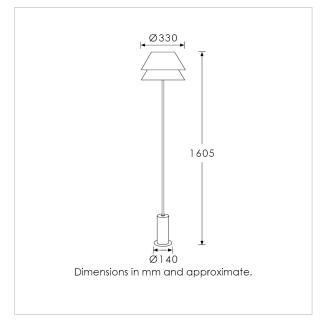

60W max. LED lamps recommended.

Lamps not included

BASE HEIGHT: 1370 mm / 54"

TOTAL HEIGHT: 1605 mm / 63<sup>1/4</sup>"

BASE WIDTH: 140 mm / 5<sup>1/2</sup>"

SHADE WIDTH: 330 mm / 13"

UKCA / CE / UL COMPLIANT