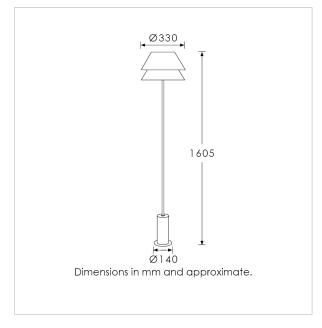

60W max. LED lamps recommended.

Lamps not included

BASE HEIGHT: 1370 mm / 54"
TOTAL HEIGHT: 1605 mm / 63<sup>1/4</sup>"
BASE WIDTH: 140 mm / 5<sup>1/2</sup>"
SHADE WIDTH: 330 mm / 13"

UKCA / CE / UL COMPLIANT