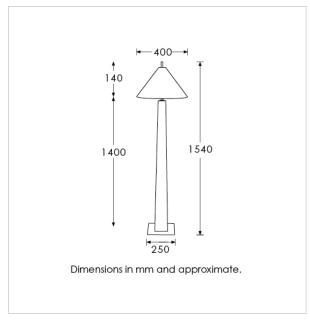

40W max. LED lamps recommended.

Lamps not included

BASE HEIGHT: 1400 mm / 55" TOTAL HEIGHT: 1540 mm / 60.6" BASE WIDTH: 250 mm / 9.8" SHADE WIDTH: 400 mm / 15.7"

UKCA / CE / UL COMPLIANT