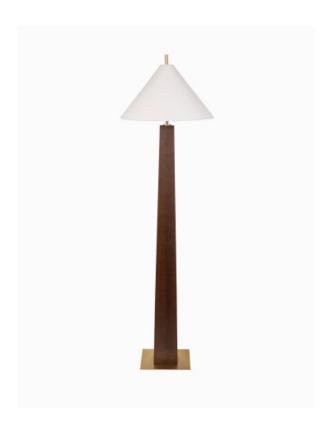

#### PRODUCT INFORMATION

Base Code: FL-HARP-SBRS-SMOA

Material: Wood

Finish shown: Smoked Oak Metalwork: Satin Brass

Lampshade: 18" Harper Drum / SH-18-HARP Flex: UK & EU 1.5 metres of Oatmeal braided flex /

#### TECHNICAL INFORMATION

Weight: 8.3kg / 18.3lbs Plug: White 13amp UK plug /

White Schuko EU plug / White US polarised plug

Switching: White foot switch

Lamping: 1x E27 lampholder / 1x E26 US lampholder