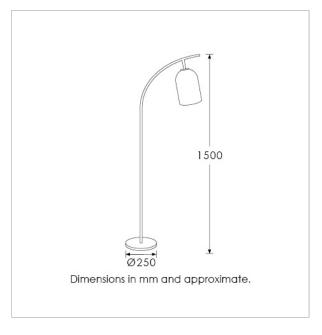

40W max. LED lamps recommended.

Lamps not included

BASE HEIGHT: 1500 mm / 59" TOTAL HEIGHT: 1500 mm / 59" BASE WIDTH: 250 mm / 9<sup>3/4"</sup>

UKCA / CE / UL COMPLIANT