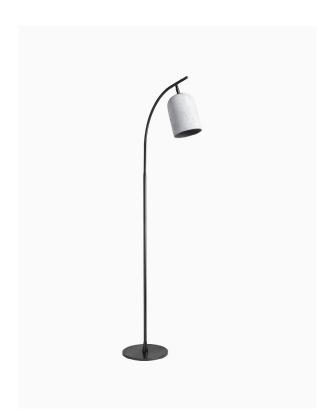

## **Product Specification Sheet**

FLOOR LAMP | HARLOW

#### PRODUCT INFORMATION

Base Code: FL-HARL-BRNZ Material: Ceramic & Metal Metalwork: Blackened Bronze Finish shown: Grey

Flex: UK & EU 1.5 metres of Black braided flex / US

Black braided cable

#### **TECHNICAL INFORMATION**

Weight: 6.7kg / 14.7lbs Plug: Black 13amp UK plug /

Black Schuko EU plug / Black US polarised plug

Switching: Black foot switch

Lamping: 1x E27 lampholder / 1x E26 US lampholder