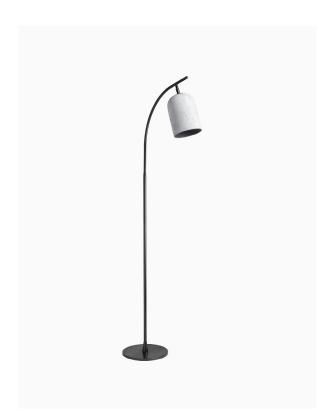

#### PRODUCT INFORMATION

Base Code: FL-HARL-BRNZ Material: Ceramic & Metal Finish shown: Grev

Flex: UK & EU 1.5 metres of Black braided flex /

US Black braided cable

#### FINISHING NOTE

The ceramic glazes that we have used on this lamp will create differences from piece to piece - variations in colour, formation and detailing. As such, it is part of the charm that no two products are exactly the same.