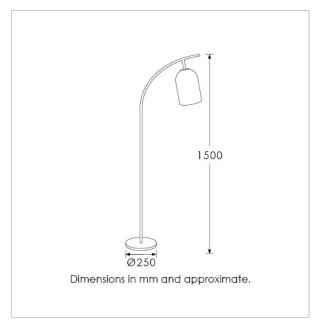

40W max. LED lamps recommended.

Lamps not included

BASE HEIGHT: 1500 mm / 59" TOTAL HEIGHT: 1500 mm / 59" BASE WIDTH: 250 mm / 9<sup>3/4</sup>"

UKCA / CE / UL COMPLIANT