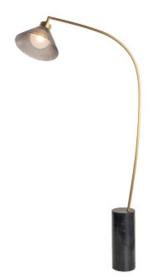

#### PRODUCT INFORMATION

Base Code: FL-DAIS-SBRS-SMOK Material: Glass Finish shown: Smoke Metalwork: Satin Brass Flex: UK & EU 1.5 metres of Black braided flex / US Black braided flex

# **TECHNICAL INFORMATION**

Weight: 13.7kg / 30lbs Plug: Black 13amp UK plug / Black Schuko EU plug / Black US polarised plug Switching: Black foot switch Lamping: 1x G9 lampholder / 1x G9 US lampholder 25W max. LED lamps recommended. Lamps not included