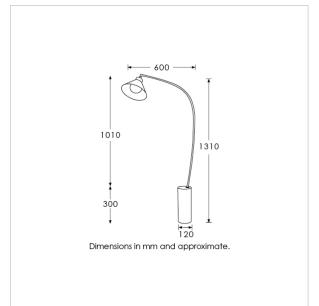

BASE HEIGHT: 300 mm / 11.8" BASE WIDTH: 120 mm / 4.7" TOTAL WIDTH: 600 mm / 23.6"

UKCA / CE / UL COMPLIANT