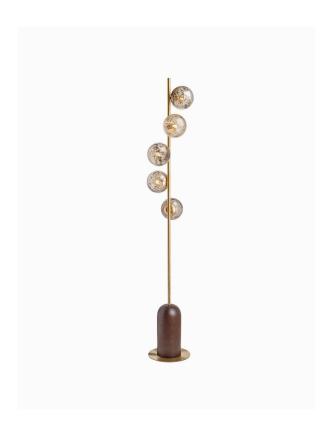

#### PRODUCT INFORMATION

Base Code: FL-CART-SBRS-ANTI Material: Metal, Wood & Glass Metalwork: Satin Brass Finish shown: Antique

Flex: UK & EU 1.5 metres of Black braided flex /

US Black braided cable

#### **TECHNICAL INFORMATION**

Weight: 7.4kg / 16.3lbs Plug: Black 13amp UK plug /

Black Schuko EU plug / Black US polarised plug

Switching: Black foot switch Lamping: 5x G9 lampholder

25W max. LED lamps recommended.

#### FINISHING NOTE

Our carefully selected glass and metalwork components are all hand finished by skilled artisans and as such no two products are exactly the same - something that adds to the unique charm of this product.