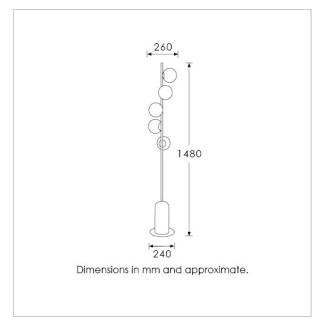

Lamps not included

BASE HEIGHT: 1480 mm / 58<sup>1/4</sup>" TOTAL HEIGHT: 1480 mm / 58<sup>1/4</sup>" BASE WIDTH: 240 mm / 9<sup>1/2</sup>"

UKCA / CE