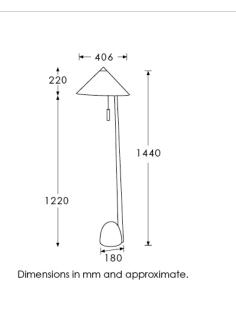

BASE HEIGHT: 1220 mm / 48" TOTAL HEIGHT: 1440 mm / 56.7" BASE WIDTH: 180 mm / 7.1" SHADE WIDTH: 406 mm / 16"

UKCA / CE / UL COMPLIANT