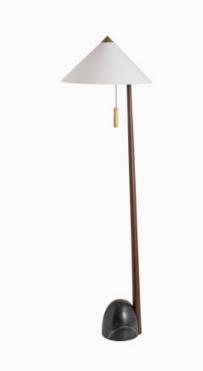

#### PRODUCT INFORMATION

Base Code: FL-BONN-ABRS-SMOA Material: Wood Finish shown: Smoked Oak Metalwork: Antique Brass Lampshade: 16" Bonnie Drum / SH-16-BONN Flex: UK & EU 1.5 metres of Oatmeal braided flex / US Oatmeal braided flex