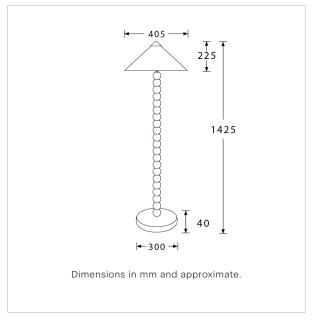

Lamps not included

BASE HEIGHT: 40mm / 1<sup>3/4</sup>"
TOTAL HEIGHT: 1425 mm / 56<sup>1/4</sup>"
BASE WIDTH: 300 mm / 12"
SHADE WIDTH: 405 mm / 16"

UKCA / CE / UL COMPLIANT