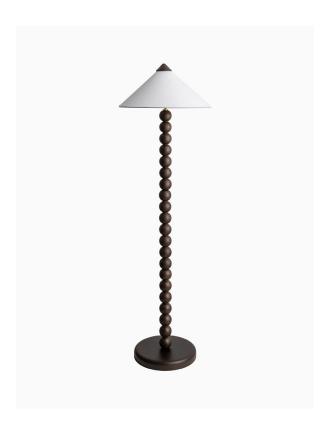

#### PRODUCT INFORMATION

Base Code: FL-ARCH-SBRS-SMOA-000

Material: Wood

Finish shown: Smoked Oak Metalwork: Satin Brass

Flex: UK & EU 1.5 metres of Oatmeal braided flex /

US Oatmeal braided cable

## TECHNICAL INFORMATION

Weight: 4.8kg / 10.6lbs Plug: White 13amp UK plug /

White Schuko EU plug / White US polarised plug

Switching: White foot switch

Lamping: 1x E27 lampholder / 1x E26 US lampholder

40W max. LED lamps recommended.