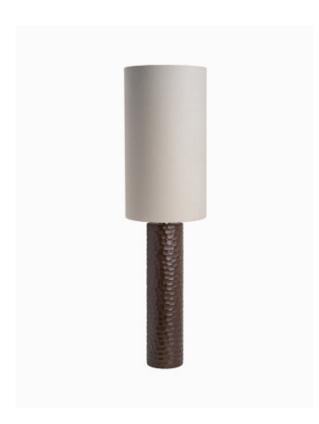

## PRODUCT INFORMATION

Base Code: FL-ADLE-SBRS-SMOA

Material: Wood

Finish shown: Smoked Oak Metalwork: Satin Brass

Lampshade: 14" Adler Drum / SH-14-ADLE Flex: UK & EU 1.5 metres of Oatmeal braided flex /

#### **TECHNICAL INFORMATION**

Weight: 10.2kg / 22.5lbs Plug: White 13amp UK plug /

White Schuko EU plug / White US polarised plug

Switching: White foot switch

Lamping: 1x E27 lampholder / 1x E26 US lampholder