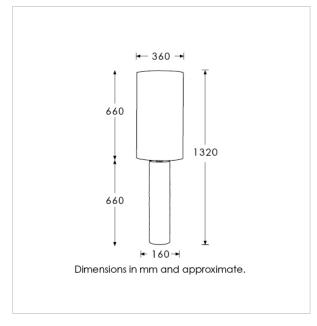

40W max. LED lamps recommended.

Lamps not included

BASE HEIGHT: 660 mm / 26" TOTAL HEIGHT: 1320 mm / 52" BASE WIDTH: 160 mm / 6.3" SHADE WIDTH: 360 mm / 14"

UKCA / CE / UL COMPLIANT