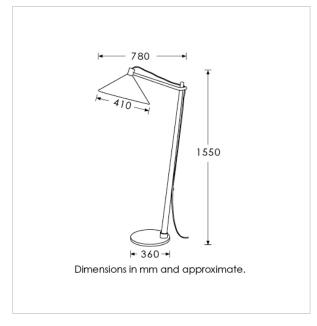

40W max. LED lamps recommended.

Lamps not included

BASE HEIGHT: 1550 mm / 61" BASE WIDTH: 360 mm / 14" SHADE WIDTH: 410 mm /16"

UKCA / CE / UL COMPLIANT