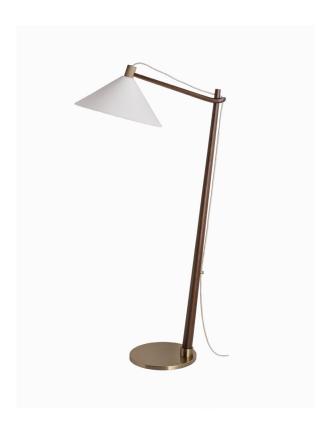

#### PRODUCT INFORMATION

Base Code: FL-ABEL-ABRS-SMOA

Material: Wood

Finish shown: Smoked Oak Metalwork: Antique Brass

Lampshade: 18" Abel Drum / SH-18-ABEL

Flex: UK & EU 1.5 metres of Oatmeal braided flex /

US Oatmeal braided flex

#### **TECHNICAL INFORMATION**

Weight: 10.6kg / 23.4lbs Plug: White 13amp UK plug /

White Schuko EU plug / White US polarised plug

Switching: White foot switch

Lamping: 1x E27 lampholder / 1x E26 US lampholder

40W max. LED lamps recommended.

Lamps not included

BASE HEIGHT: 1550 mm / 61" BASE WIDTH: 360 mm / 14" SHADE WIDTH: 410 mm /16"

UKCA / CE / UL COMPLIANT