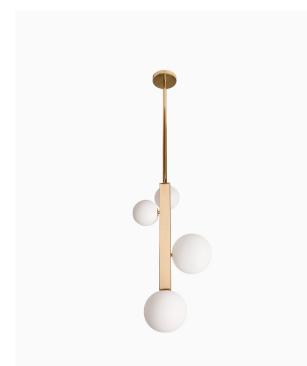

# **Product Specification Sheet**

CEILING LIGHT | VERMEER

PRODUCT INFORMATION

Base Code: PD-VERM-SBRS-OPAL Material: Metal & Glass Finish shown: Satin Brass

## **TECHNICAL INFORMATION**

Weight: 3.4kg / 7.4lbs Switching & Plug: Hardwired Lamping: 4x G9 40W max. LED lamps recommended. Lamps not included

TOTAL HEIGHT: 1110 mm / 43<sup>3/4</sup>" TOTAL WIDTH: 300 mm / 11<sup>3/4</sup>"