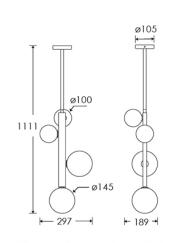

## **TECHNICAL INFORMATION**

Weight: 3.4kg / 7.4lbs Switching & Plug: Hardwired Lamping: 4x G9 40W max. LED lamps recommended. Lamps not included

TOTAL HEIGHT: 1110 mm / 43<sup>3/4</sup>" TOTAL WIDTH: 300 mm / 11<sup>3/4</sup>"