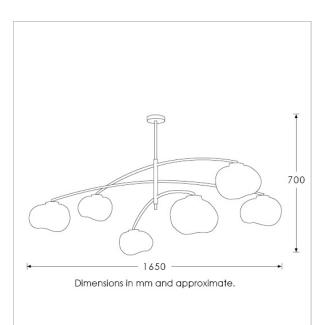

#### **TECHNICAL INFORMATION**

Weight: 9kg / 20lbs Switching & Plug: Hardwired Lamping: 6x G9 lampholder / 6x G9 US lampholder 25W max. LED lamps recommended. Lamps not included

TOTAL HEIGHT: 700 mm / 27<sup>1/2</sup>" TOTAL WIDTH: 1650 mm / 65"