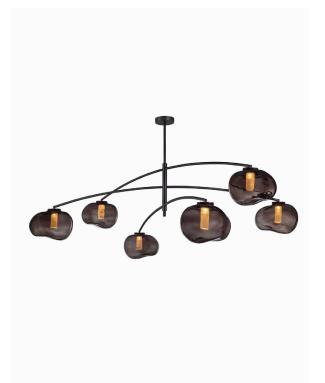

#### PRODUCT INFORMATION

Base Code: PD-VALL-BRNZ-SMOK Material: Glass & Metal Metalwork: Blackened Bronze Finish shown: Smoke

#### **TECHNICAL INFORMATION**

Weight: 9kg / 20lbs Switching & Plug: Hardwired Lamping: 6x G9 lampholder / 6x G9 US lampholder 25W max. LED lamps recommended. Lamps not included

TOTAL HEIGHT: 700 mm / 27<sup>1/2</sup>" TOTAL WIDTH: 1650 mm / 65"