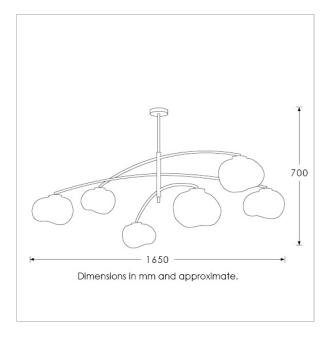

#### **TECHNICAL INFORMATION**

Weight: 9kg / 20lbs Switching & Plug: Hardwired

Lamping: 6x G9 lampholder / 6x G9 US lampholder

25W max. LED lamps recommended.

Lamps not included

TOTAL HEIGHT: 700 mm / 27<sup>1/2</sup>" TOTAL WIDTH: 1650 mm / 65"