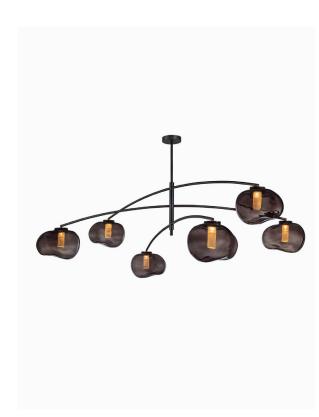

#### PRODUCT INFORMATION

Base Code: PD-VALL-BRNZ-SMOK Material: Glass & Metal Metalwork: Blackened Bronze Finish shown: Smoke

#### **TECHNICAL INFORMATION**

Weight: 9kg / 20lbs Switching & Plug: Hardwired

Lamping: 6x G9 lampholder / 6x G9 US lampholder

25W max. LED lamps recommended.

Lamps not included

TOTAL HEIGHT: 700 mm / 27<sup>1/2</sup>" TOTAL WIDTH: 1650 mm / 65"