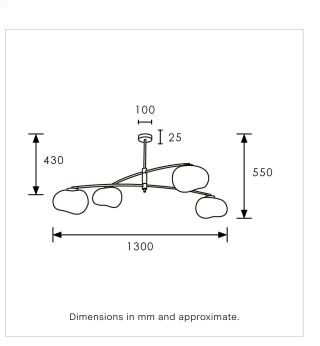

### **TECHNICAL INFORMATION**

Weight: 7.2kg / 16lbs Switching & Plug: Hardwired Lamping: 4x G9 Lampholder / 4x G9 US lampholder 25W max. LED Lamps Recommended. Lamps not included

TOTAL HEIGHT: 550mm / 21<sup>3/4"</sup> TOTAL WIDTH: 1300mm / 51<sup>1/4"</sup> CEILING ROSE HEIGHT: 25mm / 1" CEILING ROSE WIDTH: 100mm / 4"