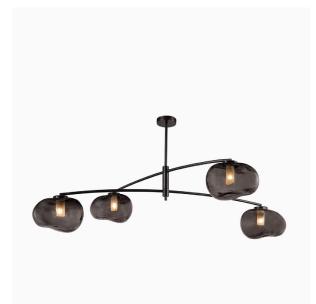

#### PRODUCT INFORMATION

Base Code: PD-VALL-BBRZ-SMOK-004 Material: Bronze & Glass Finish shown: Smoke Brown Metalwork: Blackened Bronze