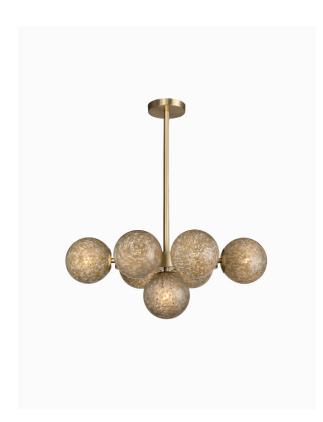

# **Product Specification Sheet**

CEILING LIGHT | TALIA

#### PRODUCT INFORMATION

Base Code: PD-TALI-SBRS-QUAI-P00

Material: Glass Finish shown: Quail Metalwork: Satin Brass

#### **TECHNICAL INFORMATION**

Weight: 3.7kg / 8lbs Switching & Plug: Hardwired

Lamping: 7x G9 lampholder / 7x G9 US lampholder

25W max. LED lamps recommended.

Lamps not included

TOTAL HEIGHT: 590 mm / 23" TOTAL WIDTH: 520 mm / 20<sup>1/2</sup>"