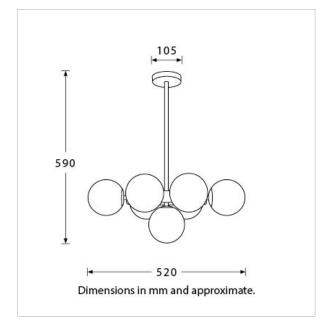

#### **TECHNICAL INFORMATION**

Weight: 3.7kg / 8lbs Switching & Plug: Hardwired

Lamping: 7x G9 lampholder / 7x G9 US lampholder

25W max. LED lamps recommended.

Lamps not included

TOTAL HEIGHT: 590 mm / 23" TOTAL WIDTH: 520 mm / 20<sup>1/2</sup>"