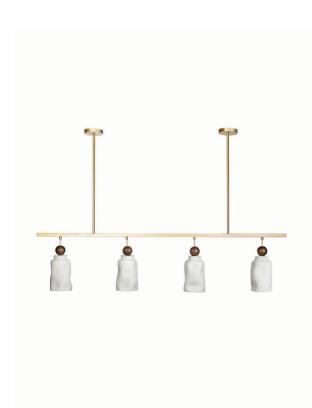

#### PRODUCT INFORMATION

Base Code: PD-SURI-SBRS-WHTE-004 Material: Ceramic, Wood & Metal

Finish shown: Smoked Oak & White Ceramic

Metalwork: Satin Brass

#### **TECHNICAL INFORMATION**

Weight: 6.7kg / 14.7lbs Switching & Plug: Hardwired

Lamping: 4x E27 lampholder / 4x E26 US lampholder

40W max. LED lamps recommended.

Lamps not included

TOTAL HEIGHT: 970 mm / 38<sup>1/4</sup>" TOTAL WIDTH: 1470 mm / 58"