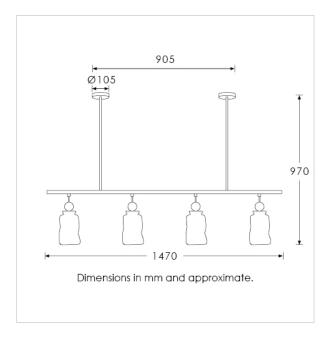

#### **TECHNICAL INFORMATION**

Weight: 6.7kg / 14.7lbs Switching & Plug: Hardwired

Lamping: 4x E27 lampholder / 4x E26 US lampholder

40W max. LED lamps recommended.

Lamps not included

TOTAL HEIGHT: 970 mm / 38<sup>1/4</sup>" TOTAL WIDTH: 1470 mm / 58"