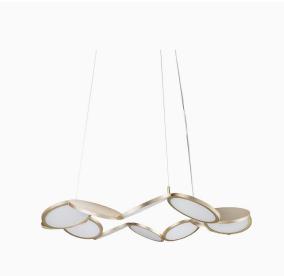

# **Product Specification Sheet**

CEILING LIGHT | SAMARA CHANDELIER

PRODUCT INFORMATION

Base Code: LMCH-SAMA-CHM Material: Metal Finish shown: Champagne Gold

## **TECHNICAL INFORMATION**

Weight: 13kg / 28lbs Switching & Plug: Hardwired Lamping: Integrated LED 84w 2700k | CRI 90+ 50k Hours lifespan

TOTAL HEIGHT: Bespoke TOTAL WIDTH: 1100 mm / 43<sup>1/4</sup>"