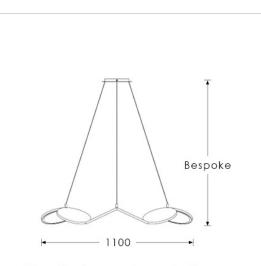

## **TECHNICAL INFORMATION**

Weight: 13kg / 28lbs Switching & Plug: Hardwired Lamping: Integrated LED 84w 2700k | CRI 90+ 50k Hours lifespan

TOTAL HEIGHT: Bespoke TOTAL WIDTH: 1100 mm / 43<sup>1/4</sup>"