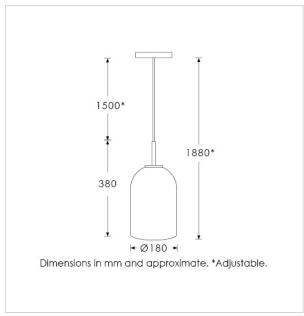

#### TECHNICAL INFORMATION

Weight: 3.2kg / 7lbs

Switching & Plug: Hardwired

Lamping: 1x E27 lampholder / 1x E26 US lampholder

60W max. LED lamps recommended.

Lamps not included

TOTAL HEIGHT: 1880 mm / 74" TOTAL WIDTH: 180 mm / 7"