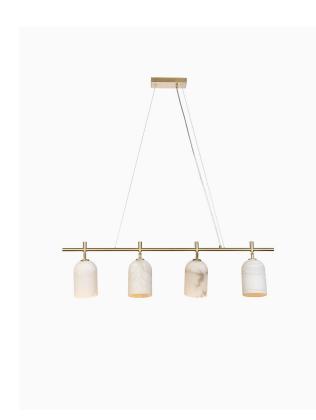

#### PRODUCT INFORMATION

Base Code: PD-RAE0-SBRS-ALAB-P04

Material: Brass & Alabaster Finish shown: White Metalwork: Satin Brass

### TECHNICAL INFORMATION

Weight: 6.5kg / 14.3lbs Switching & Plug: Hardwired

Lamping: 4x E27 lampholder / 4x E26 US lampholder

25W max. LED lamps recommended.

Lamps not included

TOTAL HEIGHT: \*1740mm / 68<sup>1/2</sup>" TOTAL WIDTH: 1100mm / 43<sup>1/2</sup>"