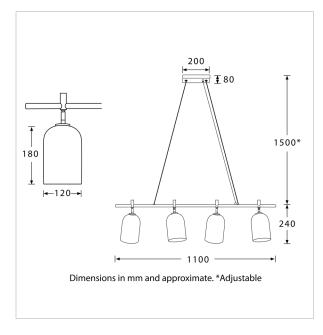

### TECHNICAL INFORMATION

Weight: 6.5kg / 14.3lbs Switching & Plug: Hardwired

Lamping: 4x E27 lampholder / 4x E26 US lampholder

25W max. LED lamps recommended.

Lamps not included

TOTAL HEIGHT: \*1740mm / 68<sup>1/2</sup>" TOTAL WIDTH: 1100mm / 43<sup>1/2</sup>"