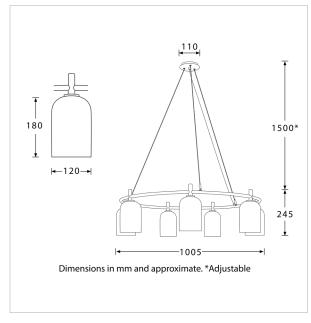

#### TECHNICAL INFORMATION

Weight: 11.2kg / 24.6lbs Switching & Plug: Hardwired

Lamping: 7x E27 lampholder / 7x E26 US lampholder

25W max. LED lamps recommended.

Lamps not included

TOTAL HEIGHT: \*1745mm / 68<sup>3/4</sup>" TOTAL WIDTH: 1005mm / 39<sup>1/2</sup>"