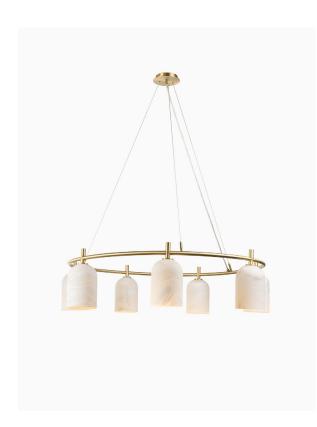

#### PRODUCT INFORMATION

Base Code: PD-RAE0-SBRS-ALAB-P07

Material: Brass & Alabaster Finish shown: White Metalwork: Satin Brass

#### TECHNICAL INFORMATION

Weight: 11.2kg / 24.6lbs Switching & Plug: Hardwired

Lamping: 7x E27 lampholder / 7x E26 US lampholder

25W max. LED lamps recommended.

Lamps not included

TOTAL HEIGHT: \*1745mm / 68<sup>3/4</sup>" TOTAL WIDTH: 1005mm / 39<sup>1/2</sup>"