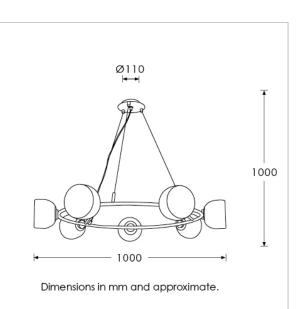

#### **TECHNICAL INFORMATION**

Weight: 13.9kg / 30.6lbs Switching & Plug: Hardwired Lamping: 7x G9 lampholder 25W max. LED lamps recommended. Lamps not included

TOTAL HEIGHT: 1000 mm / 39.4" TOTAL WIDTH: 1000 mm / 39.4"