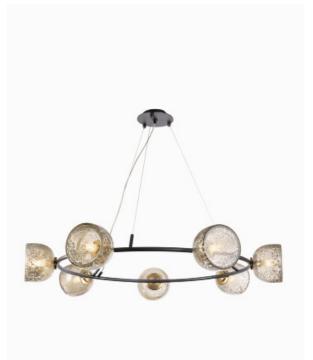

#### PRODUCT INFORMATION

Base Code: PD-OTTO-SBRS-BBRZ Material: Glass Finish shown: Antique Metalwork: Satin Brass

#### FINISHING NOTE

Our carefully selected glass and metalwork components are all hand finished by skilled artisans and as such no two products are exactly the same - something that adds to the unique charm of this product.