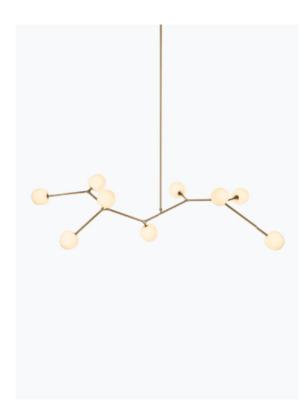

## PRODUCT INFORMATION

Base Code:

PD-OSL-BLCK-BRNZ-901 PD-OSL-BLCK-OPAL-901 PD-OSL-BRBR-OPAL-901 PD-OSL-BRBR-BRNZ-901 Material: Metal & Glass

Finish shown: Satin Black/Smoke

Also available: Satin Black/Bronze, Satin Black/Opal, Brushed Brass/Opal, Brushed Brass/Bronze

#### TECHNICAL INFORMATION

Weight: 6kg / 13.2lbs Switching & Plug: Hardwired

Lamping: 9x G9 lampholder / 9x G9 US lampholder

5W max. LED lamps recommended.

Lamps not included

TOTAL HEIGHT: 955 mm / 37<sup>1/2</sup>" TOTAL WIDTH: 2015 mm / 79<sup>1/4</sup>"