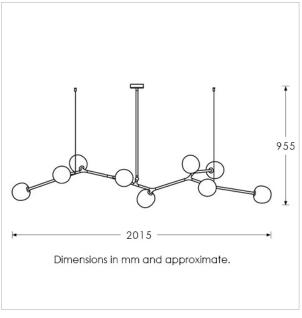

#### TECHNICAL INFORMATION

Weight: 6kg / 13.2lbs Switching & Plug: Hardwired

Lamping: 9x G9 lampholder / 9x G9 US lampholder

5W max. LED lamps recommended.

Lamps not included

TOTAL HEIGHT: 955 mm / 37<sup>1/2</sup>" TOTAL WIDTH: 2015 mm / 79<sup>1/4</sup>"