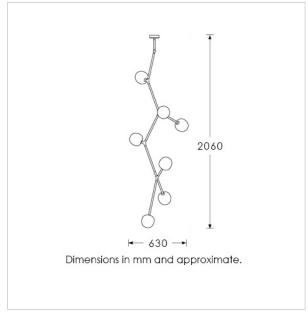

#### **TECHNICAL INFORMATION**

Weight: 5kg / 11lbs

Switching & Plug: Hardwired

Lamping: 7x G9 lampholder / 7x G9 US lampholder

5W max. LED lamps recommended.

Lamps not included

TOTAL HEIGHT: 2060 mm / xx" TOTAL WIDTH: 630 mm / xxx/x"