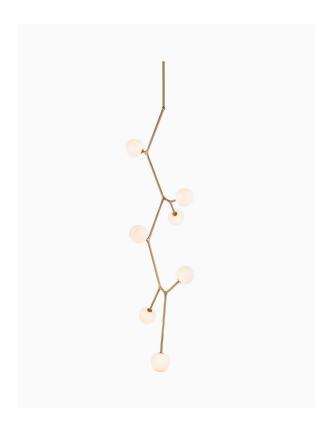

#### PRODUCT INFORMATION

Base Code:

PD-OSL-BLCK-BRNZ-701V PD-OSL-BLCK-OPAL-701V PD-OSL-BRBR-OPAL-701V PD-OSL-BRBR-BRNZ-701V Material: Metal & Glass

Finish shown: Brushed Brass/Opal

Also available: Satin Black/Bronze, Satin Black/Opal,

Satin Black/Smoke, Brushed Brass/Bronze